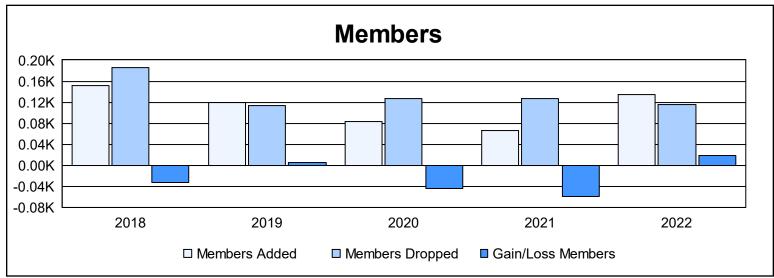

District 12 I As of June 2022 Cumulative

| Year      | New<br>Clubs | Dropped<br>Clubs | Gain/<br>Loss<br>Clubs | New<br>Members | Charter<br>Members | Reinstate<br>Members | Transfer<br>Members | Total<br>Member<br>Added | Total<br>Members<br>Dropped | Gain/<br>Loss<br>Members |
|-----------|--------------|------------------|------------------------|----------------|--------------------|----------------------|---------------------|--------------------------|-----------------------------|--------------------------|
| 2017-2018 | 1            | 1                | 0                      | 114            | 28                 | 7                    | 3                   | 152                      | 185                         | -33                      |
| 2018-2019 | 0            | 0                | 0                      | 104            | 0                  | 10                   | 5                   | 119                      | 114                         | 5                        |
| 2019-2020 | 0            | 1                | -1                     | 66             | 1                  | 8                    | 8                   | 83                       | 127                         | -44                      |
| 2020-2021 | 0            | 1                | -1                     | 63             | 1                  | 1                    | 1                   | 66                       | 126                         | -60                      |
| 2021-2022 | 0            | 1                | -1                     | 119            | 1                  | 10                   | 5                   | 135                      | 116                         | 19                       |
| Average   | 0            | 1                | -1                     | 93             | 6                  | 7                    | 4                   | 111                      | 134                         | -23                      |