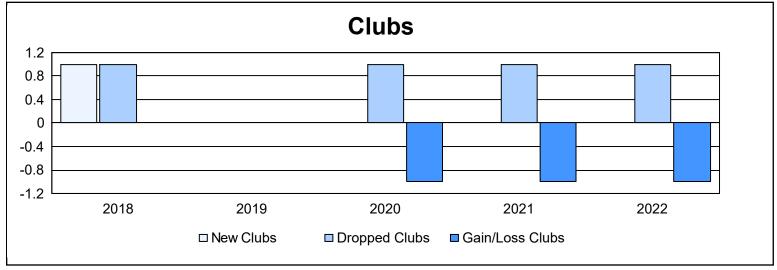

District 12 I As of June 2022 Cumulative

| Year      | New<br>Clubs | Dropped<br>Clubs | Gain/<br>Loss<br>Clubs | New<br>Members | Charter<br>Members | Reinstate<br>Members | Transfer<br>Members | Total<br>Member<br>Added | Total<br>Members<br>Dropped | Gain/<br>Loss<br>Members |
|-----------|--------------|------------------|------------------------|----------------|--------------------|----------------------|---------------------|--------------------------|-----------------------------|--------------------------|
| 2017-2018 | 1            | 1                | 0                      | 114            | 28                 | 7                    | 3                   | 152                      | 185                         | -33                      |
| 2018-2019 | 0            | 0                | 0                      | 104            | 0                  | 10                   | 5                   | 119                      | 114                         | 5                        |
| 2019-2020 | 0            | 1                | -1                     | 66             | 1                  | 8                    | 8                   | 83                       | 127                         | -44                      |
| 2020-2021 | 0            | 1                | -1                     | 63             | 1                  | 1                    | 1                   | 66                       | 126                         | -60                      |
| 2021-2022 | 0            | 1                | -1                     | 119            | 1                  | 10                   | 5                   | 135                      | 116                         | 19                       |
| Average   | 0            | 1                | -1                     | 93             | 6                  | 7                    | 4                   | 111                      | 134                         | -23                      |